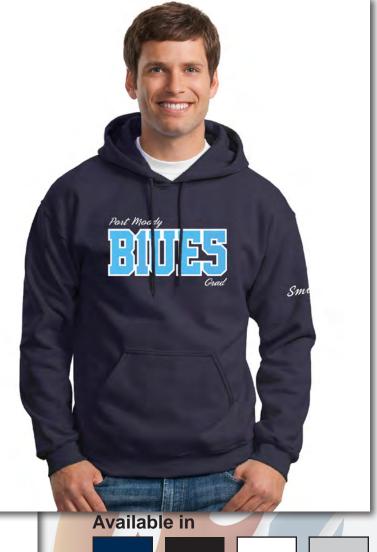

**GILDAN PULLOVER HOODY STYLE #1850** unisex cut.

**"B1UE5"** appliqué on the front and optional name embroidered on left sleeve.

\$50.00 each

Navy

Black White

Sport Grey

**NAME OPTION AVAILABLE FOR AN ADDITIONAL COST OF** \$5.00 PLEASE FILL OUT NAME FIELD ON THE ORDER FORM.