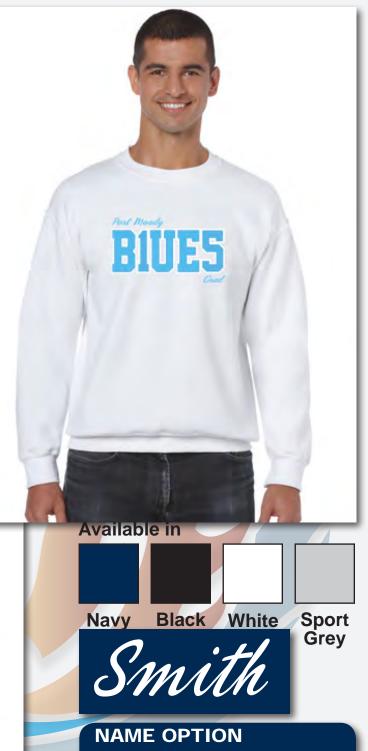

### **DECORATION STYLES**

ALL GARMENTS COME WITH "B1UE5" APPLIQUÉ ON THE FRONT. FOR OPTIONAL NAME EMBROIDERED ON THE UPPER LEFT SLEEVE PLEASE FILL OUT THE APPROPRIATE INFORMATION IN THE ORDER FORM AT THE END OF THIS CATALOGUE.

**GILDAN PULLOVER HOODY STYLE #1850** unisex cut.

**"B1UE5"** appliqué on the front and optional name embroidered on left sleeve.

\$50.00 each

Navy

Black White

Sport Grey

**NAME OPTION AVAILABLE FOR AN ADDITIONAL COST OF** \$5.00 PLEASE FILL OUT NAME FIELD ON THE ORDER FORM.

GILDAN CREW NECK SWEATSHIRT STYLE #1800 unisex cut.

**"B1UE5" appliqué on the front and optional name embroidered on left sleeve.** 

\$48.00 each

NAME OPTION
AVAILABLE FOR AN
ADDITIONAL COST OF
\$5.00
PLEASE FILL OUT NAME FIELD
ON THE ORDER FORM.