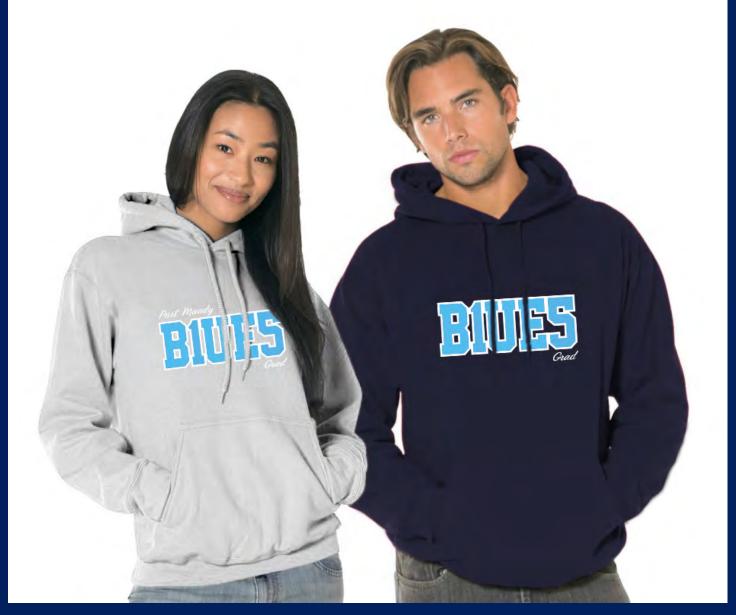

## Port Moody

Grad

PORT MOODY SECONDARY
GRAD WEAR CATALOGUE 2015

### **DECORATION STYLES**

ALL GARMENTS COME WITH "B1UE5" APPLIQUÉ ON THE FRONT. FOR OPTIONAL NAME EMBROIDERED ON THE UPPER LEFT SLEEVE PLEASE FILL OUT THE APPROPRIATE INFORMATION IN THE ORDER FORM AT THE END OF THIS CATALOGUE.

**GILDAN PULLOVER HOODY STYLE #1850** unisex cut.

**"B1UE5"** appliqué on the front and optional name embroidered on left sleeve.

\$50.00 each

Navy

Black White

Sport Grey

**NAME OPTION AVAILABLE FOR AN ADDITIONAL COST OF** \$5.00 PLEASE FILL OUT NAME FIELD ON THE ORDER FORM.

GILDAN CREW NECK SWEATSHIRT STYLE #1800 unisex cut.

**"B1UE5" appliqué on the front and optional name embroidered on left sleeve.** 

\$48.00 each

NAME OPTION
AVAILABLE FOR AN
ADDITIONAL COST OF
\$5.00
PLEASE FILL OUT NAME FIELD
ON THE ORDER FORM.