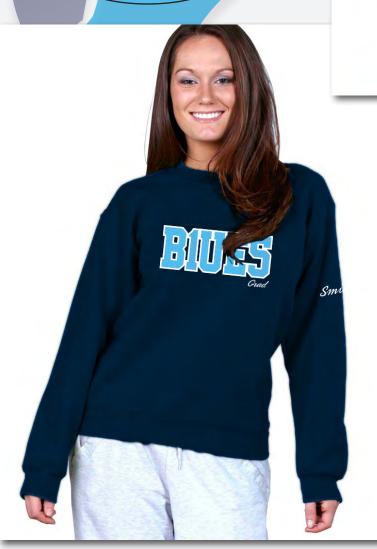

GILDAN CREW NECK SWEATSHIRT STYLE #1800 unisex cut.

**"B1UE5" appliqué on the front and optional name embroidered on left sleeve.** 

\$48.00 each

NAME OPTION
AVAILABLE FOR AN
ADDITIONAL COST OF
\$5.00
PLEASE FILL OUT NAME FIELD
ON THE ORDER FORM.