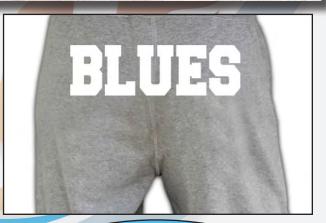

Full colour 'Grad 15' phoenix on left leg, 12" high, with optional Blues bum print.

\$30.00 each

Available in

Navy Black Sport Grey

"BLUES" BUM PRINT AVAILABLE FOR AN ADDITIONAL \$5.00