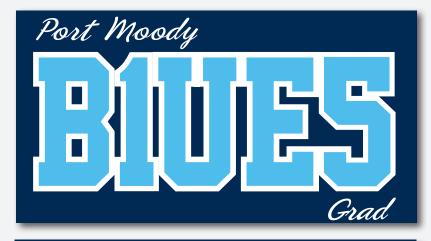

### **DECORATION STYLES**

ALL GARMENTS COME WITH "B1UE5" APPLIQUÉ ON THE FRONT. FOR OPTIONAL NAME EMBROIDERED ON THE UPPER LEFT SLEEVE PLEASE FILL OUT THE APPROPRIATE INFORMATION IN THE ORDER FORM AT THE END OF THIS CATALOGUE.

#### "Port Moody" + "Grad" OPTION

FRONT APPLIQUÉ.

10.5" WIDE x 6.2" HIGH ON BOTH PULLOVER STYLES.