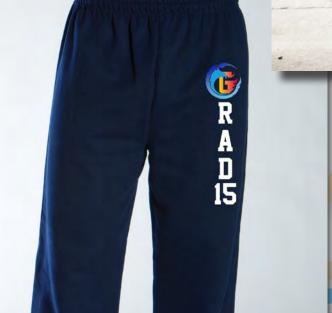

Full colour 'Grad 15' phoenix on left leg, 12" high, with optional Blues bum print.

\$30.00 each

Available in

Navy Black Sport Grey

"BLUES" BUM PRINT AVAILABLE FOR AN ADDITIONAL \$5.00